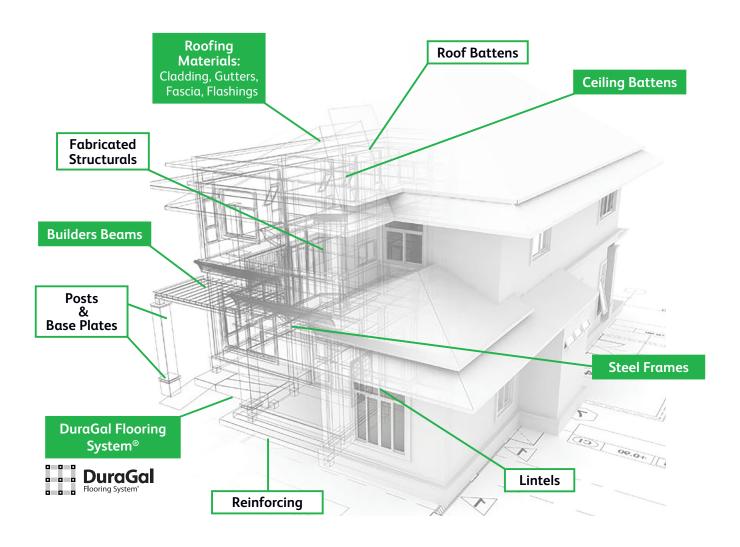

## Residential Building Solutions

Your complete building solution from ground to roof

At InfraBuild Steel Centre our complete one-stop-shop saves you time and reduces complexity and risk on your next building project. We take your plans and provide a full-service solution: take offs, estimation, technical support, scheduling and delivery for all steel requirements. Our quality manufactured products give you confidence, because they meet relevant Australian Standards and Building Codes. Enquire with us today about how we can help you deliver your next building project on time and on budget.