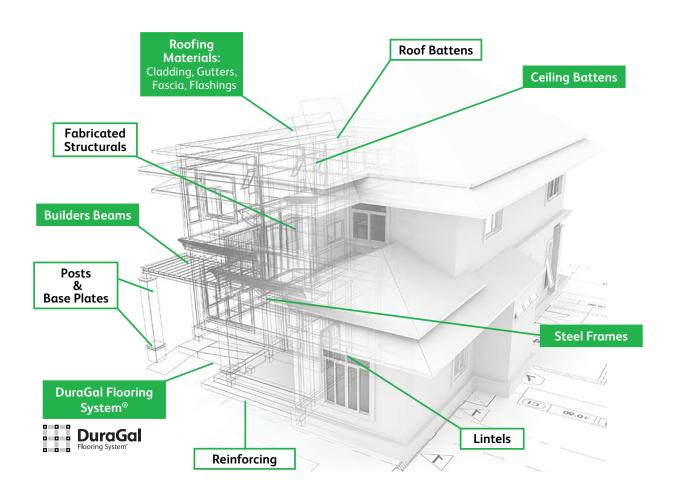

## Residential Building Solutions

Your complete building solution from ground to roof

At InfraBuild Steel Centre our complete one-stop-shop saves you time and reduces complexity and risk on your next building project. We take your plans and provide a full-service solution: take offs, estimation, technical support, scheduling and delivery for all steel requirements. Our quality manufactured products give you confidence, because they meet relevant Australian Standards and Building Codes. Enquire with us today about how we can help you deliver your next building project on time and on budget.

## Your complete building solution from ground to roof