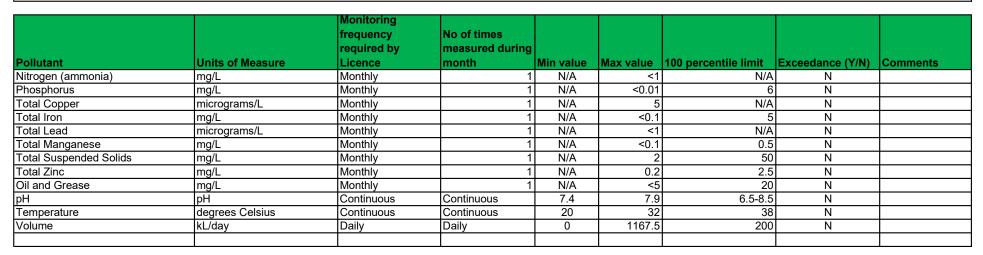

Licence 11149

Link to Licence <a href="http://app.epa.nsw.gov.au/prpoeoapp/">http://app.epa.nsw.gov.au/prpoeoapp/</a>

Address Industrial Drive, Mayfield, NSW, 2304

Location of Monitoring

Point/Area Point 39

Monthly Summary for: Apr-23

Sample Received Sample received 4 th of April . Oil and Grease 4th of April .

Other daily and continuous measurements performed through April 2023.

Data Obtained 10/05/2023

Two Maintenance Discharges, allowed under Clause L3.2 of the Licence.