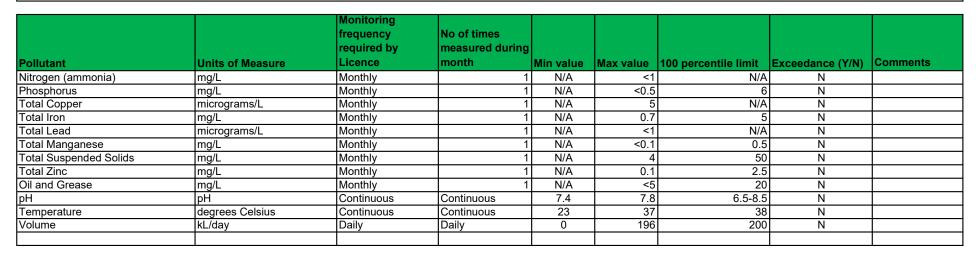

Licence 11149

Link to Licence <a href="http://app.epa.nsw.gov.au/prpoeoapp/">http://app.epa.nsw.gov.au/prpoeoapp/</a>

Address Industrial Drive, Mayfield, NSW, 2304

Location of Monitoring

Point/Area Point 39

Monthly Summary for: Jan-24

Sample Received Samples received 9th of January . Oil and Grease 11 th of January .

Other daily and continuous measurements performed through January 2024.

Data Obtained 07/02/2024